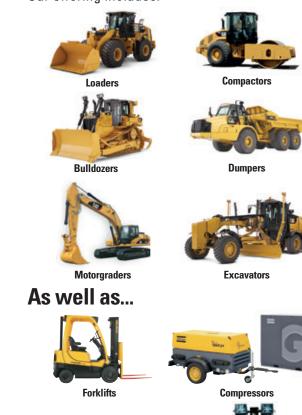

# **OUR OFFER**

With the range of CAT equipment, including over 300 machines, we are the leading provider in the building, construction, industry and mining sectors. Our offering includes: